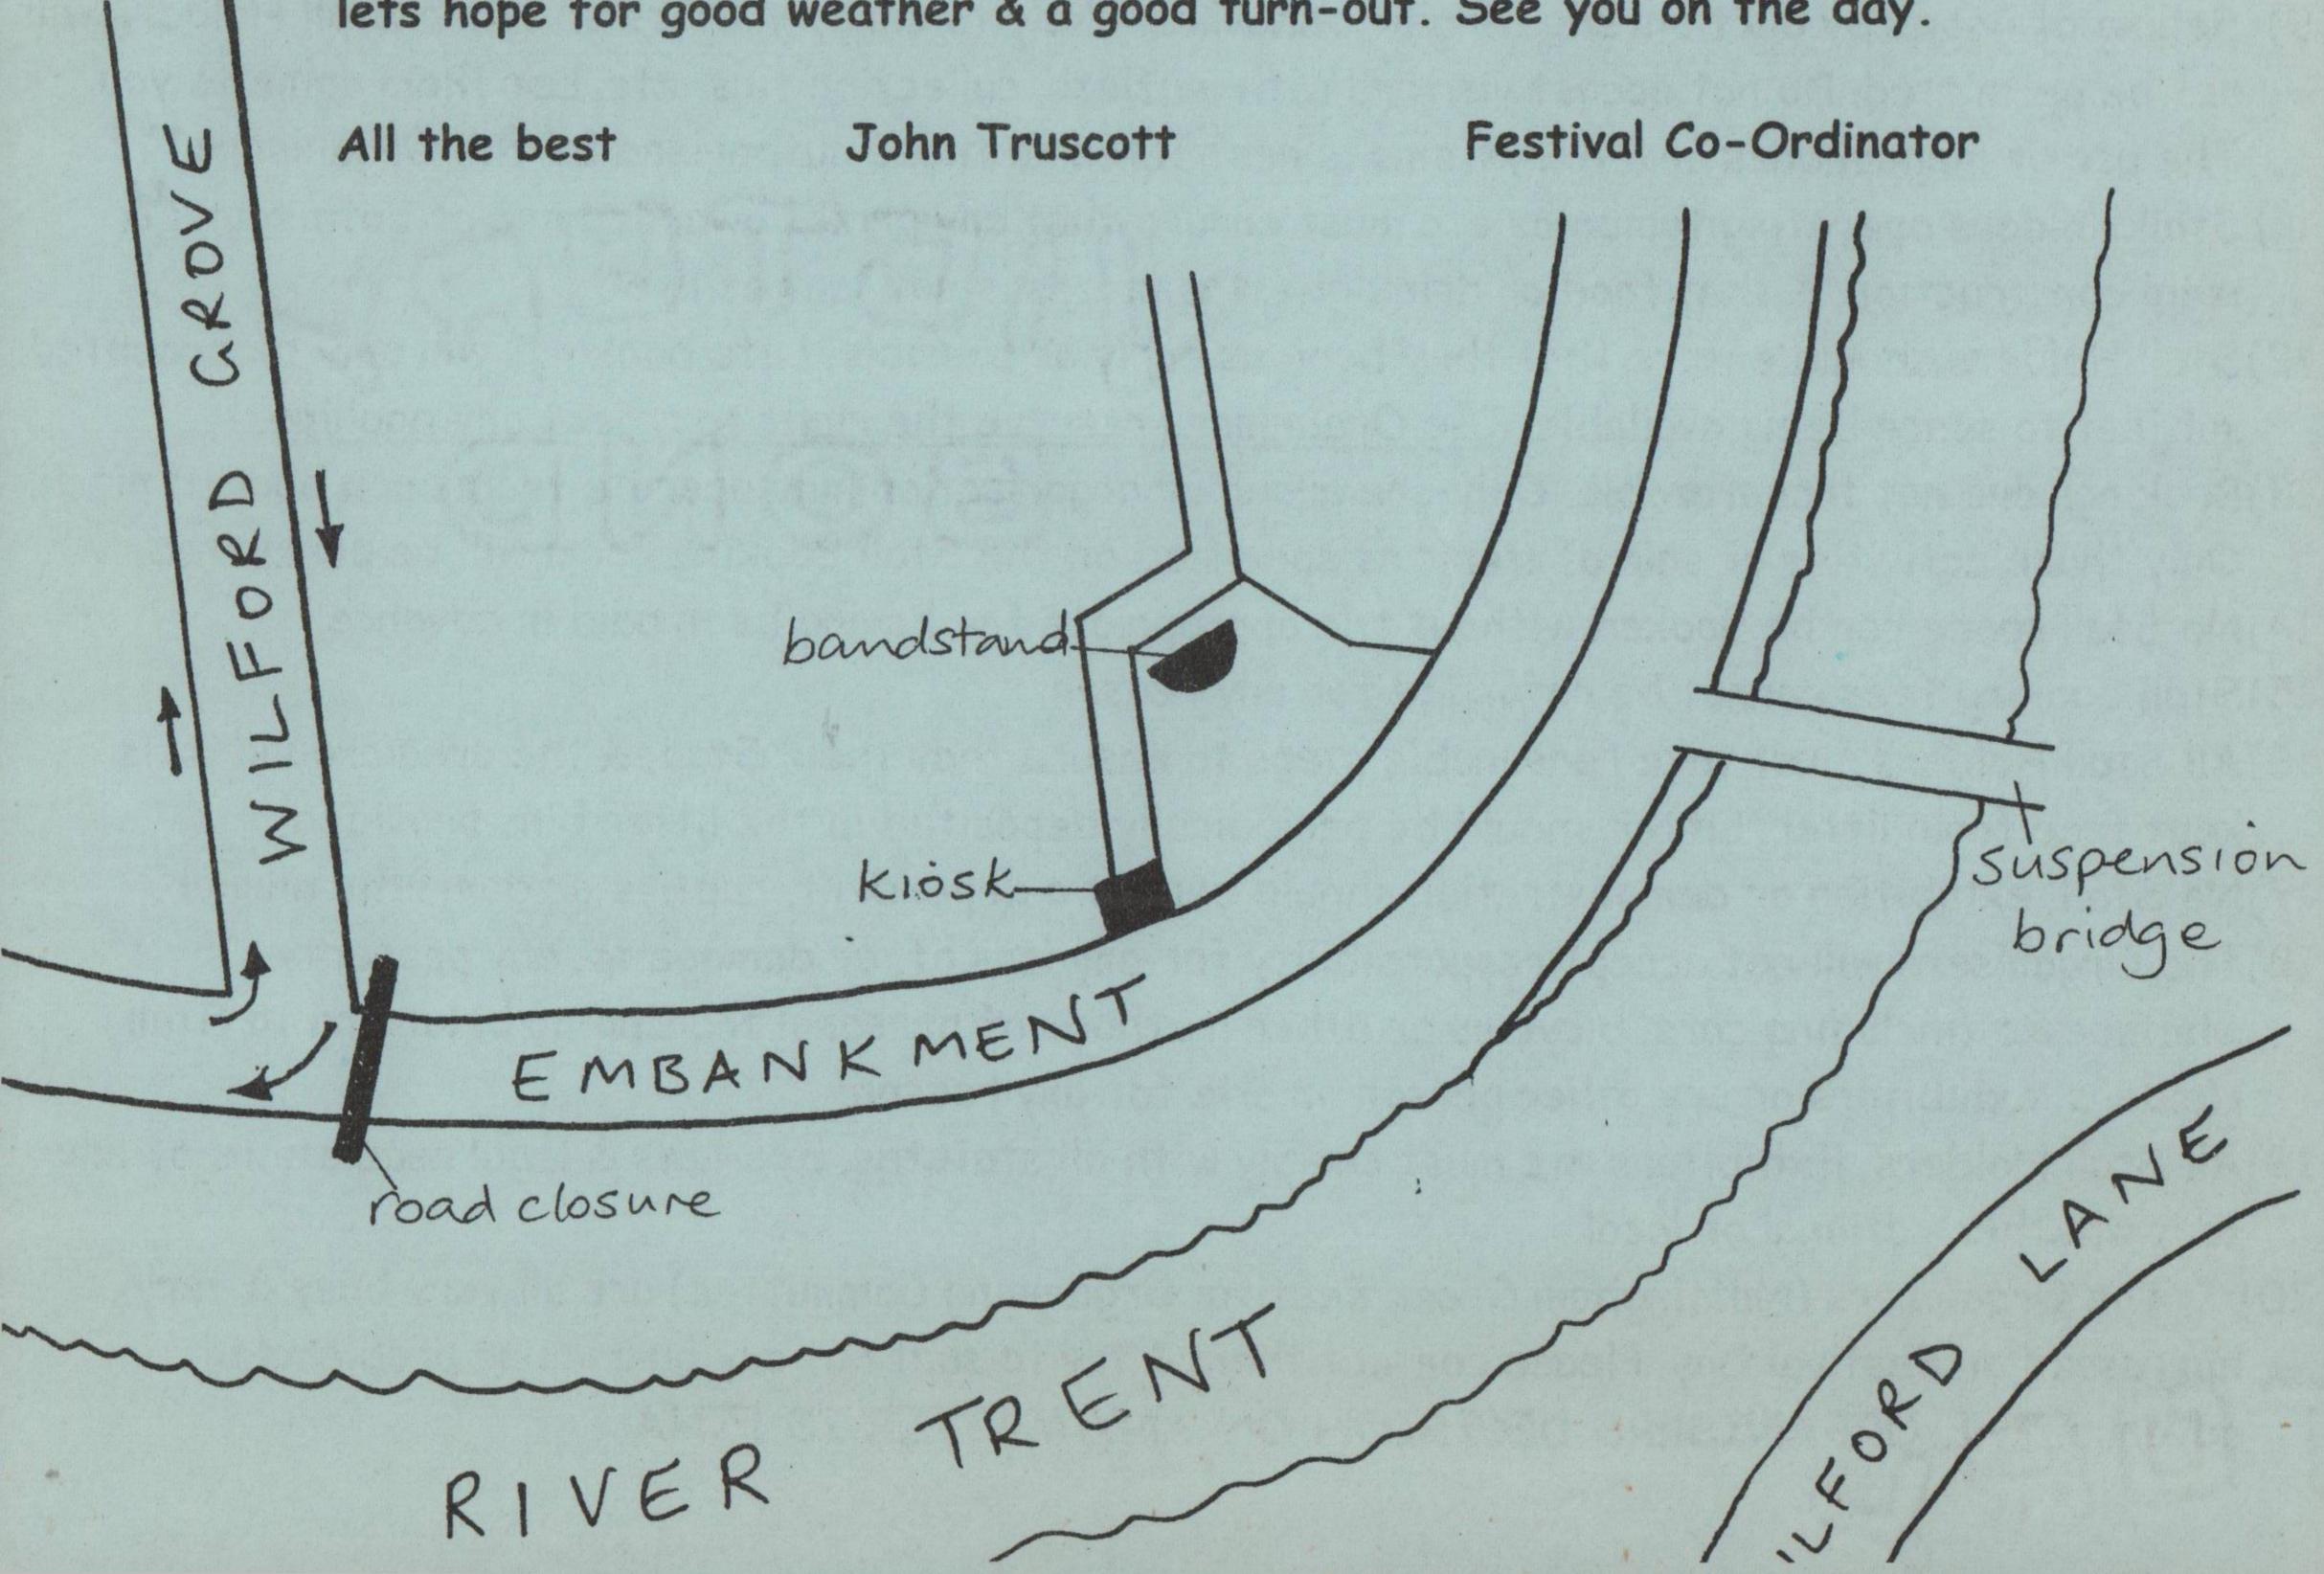

## NOTTINGHAM GREEN FESTIVAL ORGANISING COMMITTEE

THE VOLUNTARY ACTION CENTRE

7 MANSFIELD RD. NOTTINGHAM. NGI 3FB

TEL:- 934-8458 FAX:- 934-8498

E-MAIL:- GREEN.FESTIVAL@DIAL.PIPEX.COM

Dear Colleagues

Here we are again. Green Festival time &, as I seem to say every year, we are a little behind schedule. I have had a mixed feed-back from stall-holders & the general public over last year's enforced move to the new location on the Embankment, however the Council have given us no choice in the matter & we will be on the same site for this year. Naturally in the light of last year's event we have learned some lessons & will be applying them with beneficial effect to the 2000 Green Festival.

So please fill in your stall application form with your usual care & accuracy, read the notes over the page, stick up the posters we will be including with this mailing if we can get them printed in time, & lets hope for good weather & a good turn-out. See you on the day.