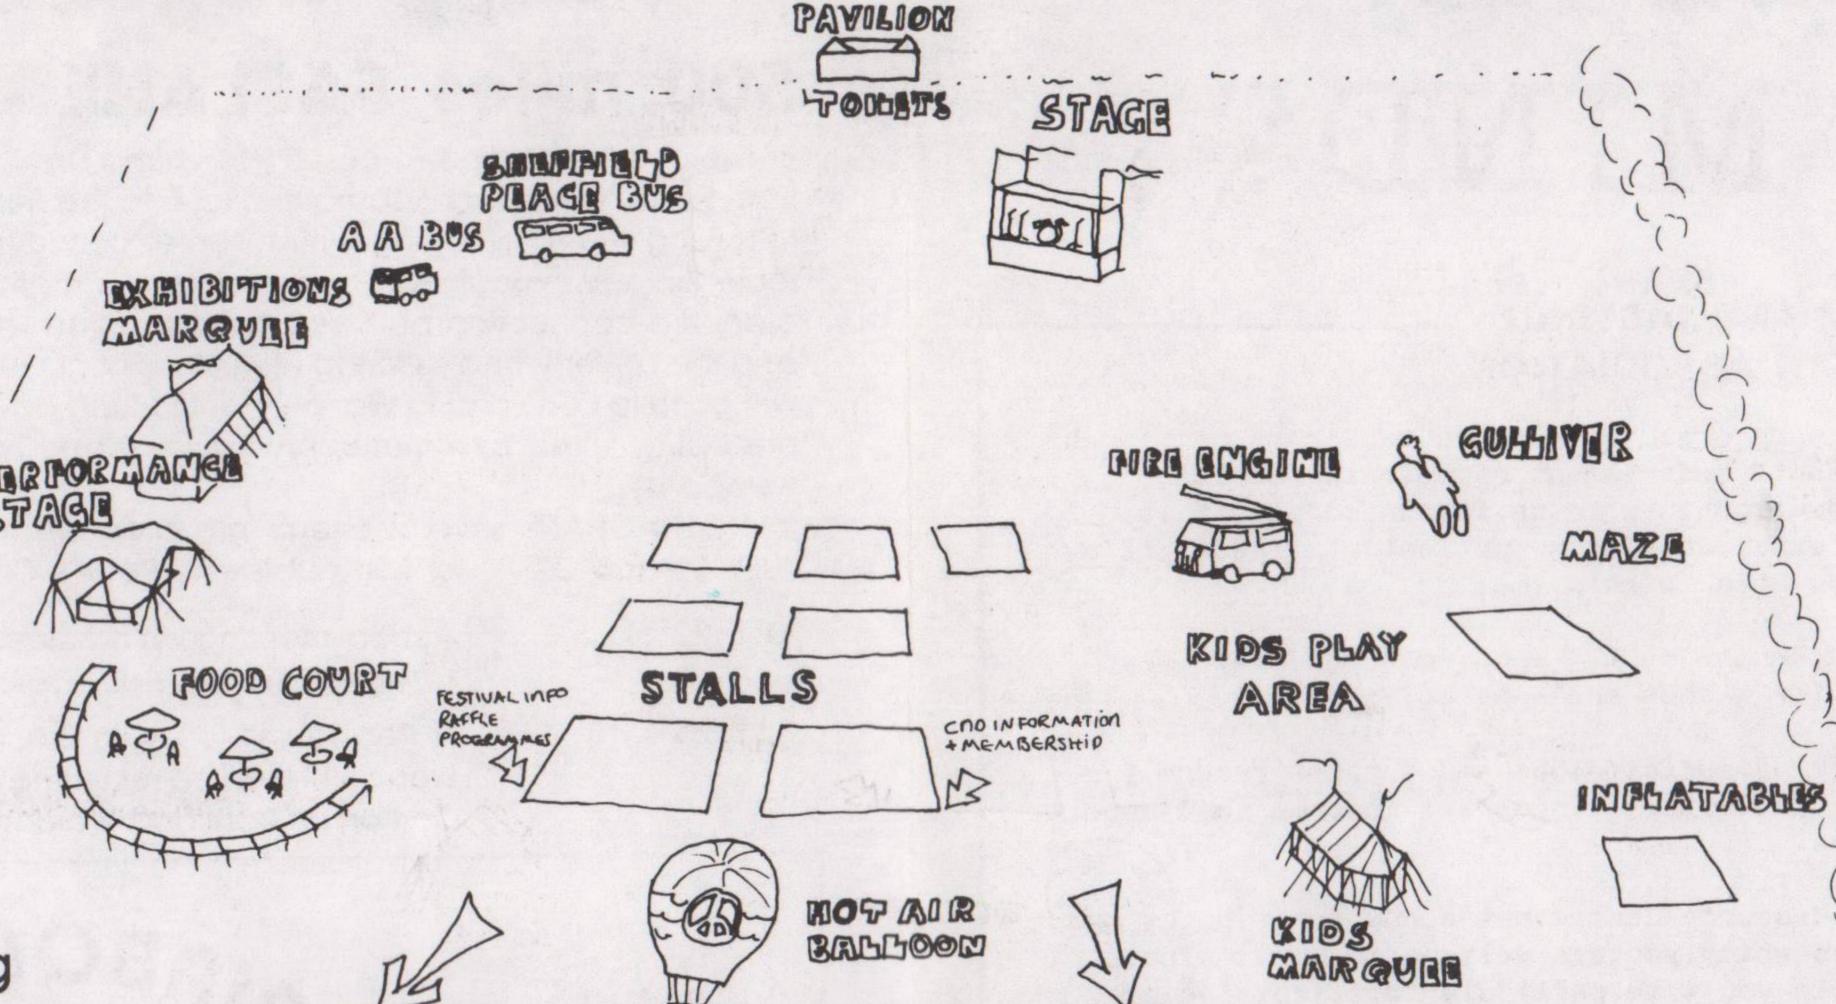

## PROGRAME

THE FESTIVAL WILL BE OFFICIALLY OPENED BY "BRITTANIA"

#### THE BANDS

12 noon Bugaboo

1 pm Box on

2 pm Uneven Planet

3 pm John Noakes Experience

4 pm Fieldwork

5 pm Marcel Marceau Sound

plus speakers from CND during the afternoon.

#### THE PERFORMERS

ALAN BURKE AND PHIL TALLIS
Contemporary and Traditional folk

PATTI O'DOORS

Modern and Traditional folk

DALE HODGKINSON

Lute and Classical guitar

NEARTA THEATRE
Comedy Theatre Group

KARL SVARC AND FAMILY
Folk and Contemporary Blues

SWAMP CIRCUS
Comedy Dance and Circus skills

BRONWEN WESTACOTT
Singer-Songwriter

Performance "Brittania Waives the Rules"

#### CHILDRENS PEACE FESTIVAL

This years Childrens Peace Festival includes:-

- A Playground with climbing frame, sandpit etc
- A truck track for toddlers
- Gulliver the giant inflatable
- The environment a walk in inflatable

- painting
- a 40 foot square maze by Carol Crowe
- hot air ballon workshops
- face painting
- badgemaking

PLUS!!

12.15 Parachute games

TO RIVER

- 12.30 No Strings Puppet Theatre present "The Robin Hood Show"
- 1.30 Mime Artist Pete Holdway
- 2.00 Kite making in the marquee
- 2.00 Watch and Join in with -The Morris Travellers Dance Group
- 2.15 No Strings Puppet Theatre
- 2.45 Parachute games
- 3.00 Kite flying bring your own, or fly one you've just made!
- 3.15 Learn Juggling, Stilt walking,

clowning in a circus workshop by "Swamp Circus"

- 3.15 Mime artist Pete Holdway
- 3.45 Morris Travellers Dance Group
- 4.15 Parachute games
- 4.30 No Strings Puppet Theatre

(all times approximate (very))